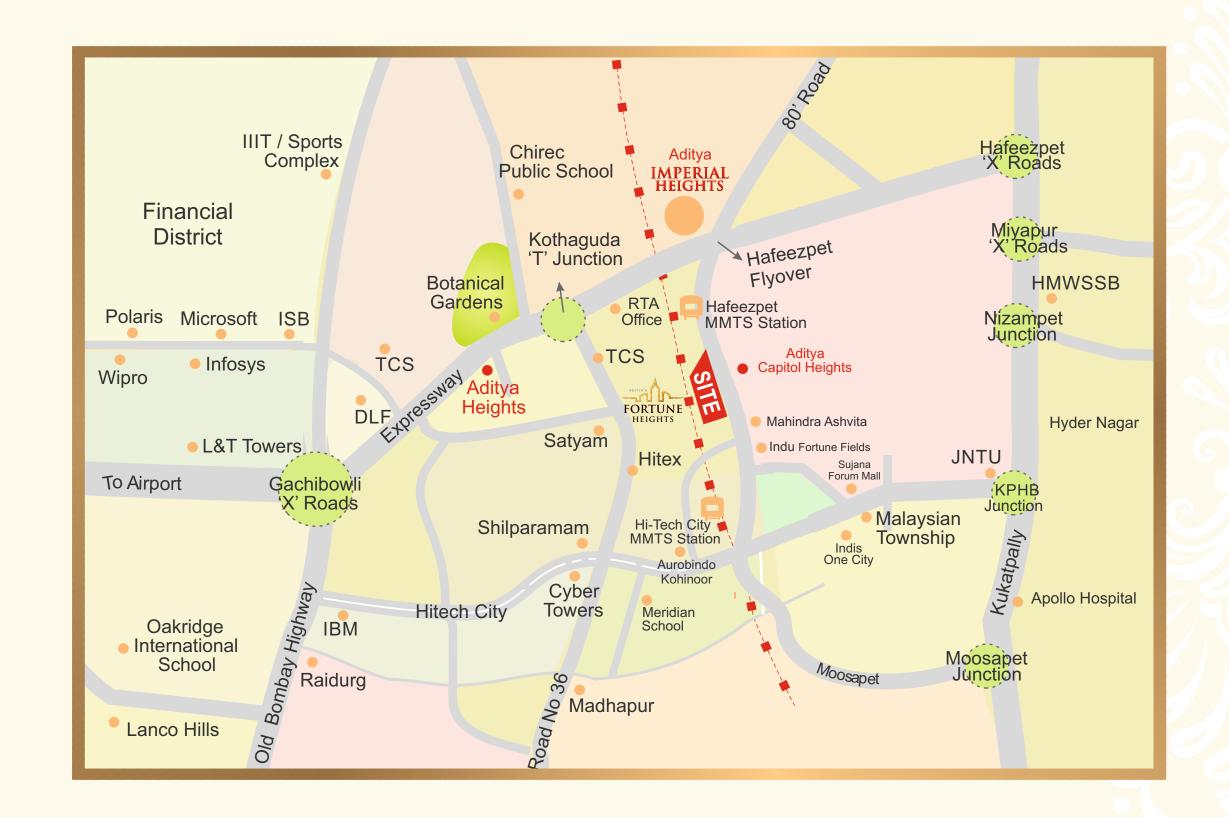

# FORTUNE HEIGHTS

HITECCITY

THE NEW LANDMARK OF MODERN HI-RISE APARTMENTS.

Welcome to Aditya's Fortune Heights. The most premium and luxury homes coming up in vicinity of HiTec City. Fortune Heights is strategically located near HiTec City MMTS and in close proximity of Hafeezpet, Gachibowli, Kothaguda, Kondapur, JNTU, Kukatpally, Outer Ring Road with excellent connectivity to Financial District, International Schools, Five Star Hotels, Convention Centres, Shopping Malls, Entertainment centres and Airport. Fortune Heights offers you finest quality of construction and best of amenities such as Club House, Air Conditioned Gym, Health & Fitness centre, Children Play Area, Swimming pool, Power Backup, Multi Level Car Parking, Automatic lifts and Round the clock security.

# LOCATION ADVANTAGES

#### 05 - 10 MIN

D-MART

SUJANA FORUM MALL

HITECH CITY MMTS

GENPACT INDIA HQS

REMEDY HOSPITALS

VEMKATESWARA TEMPLE

#### 20 - 30 MIN

METRO MIYAPUR

SOUTH INDIA SHOPPING MALL

KFC

MC DONALDS

CITY CENTER MALL

KARACHI BAKERY

RAHEJA IT PARK

PEDDAMMA TEMPLE

CYBER TOWERS

**BOTANICAL GARDEN** 

SHILPARAMAM

INTU

PVR MULTIPLEX

PLATFORM 65 THE TRAIN RESTAURANT

LV PRASAD EYE HOSPITAL

GOLCONDA FORT

GSM MALL & MULTIPLEX

AIG HOSPITALS

DURGAM CHERUVU

RGI AIRPORT