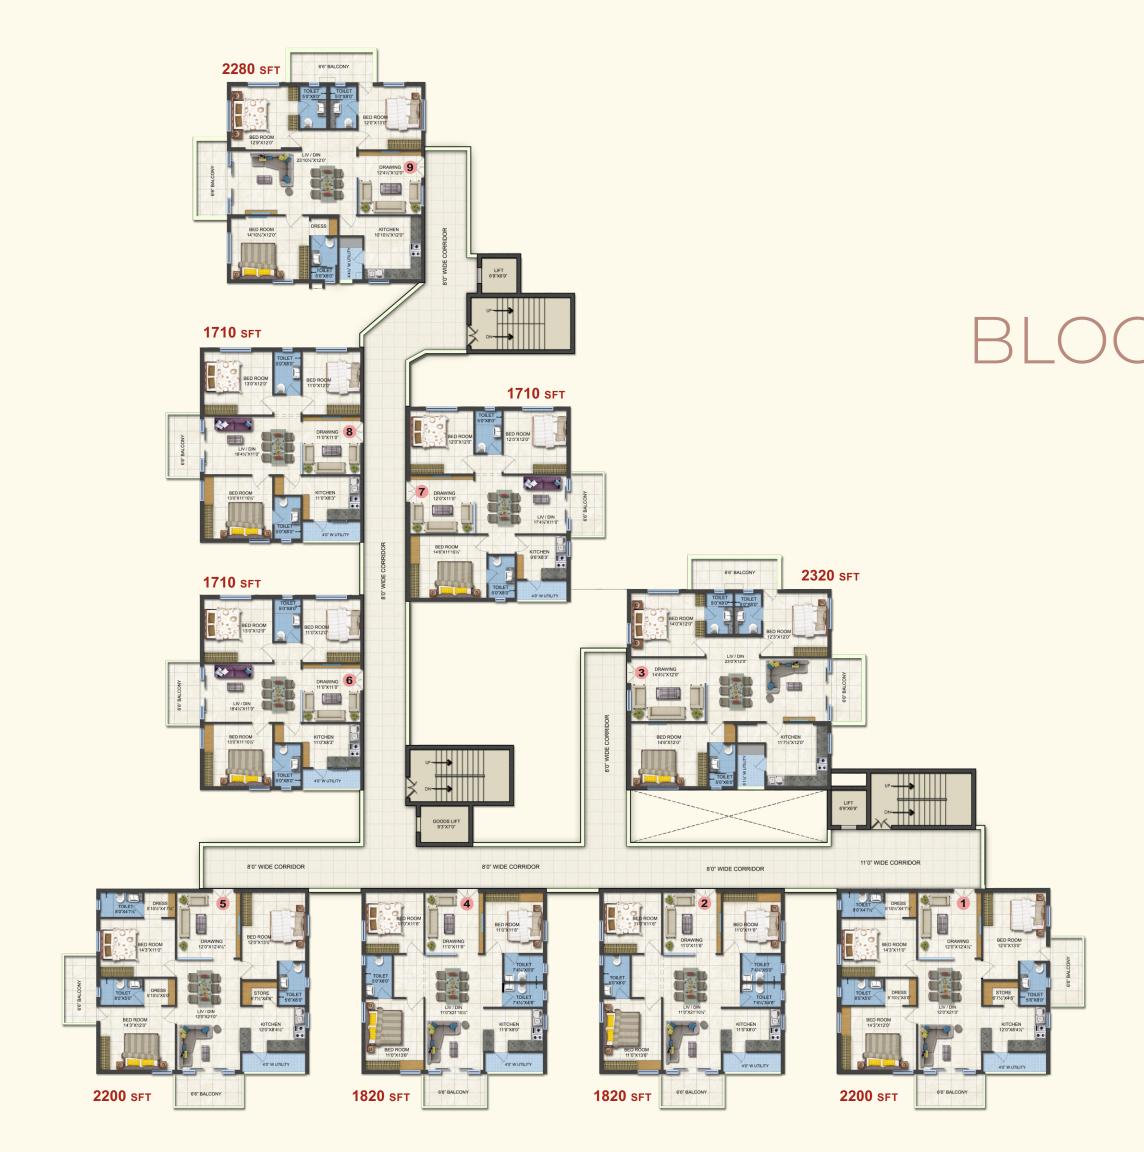

# FORTUNE HEIGHTS

HITECCITY

THE NEW LANDMARK OF MODERN HI-RISE APARTMENTS.

Welcome to Aditya's Fortune Heights. The most premium and luxury homes coming up in vicinity of HiTec City. Fortune Heights is strategically located near HiTec City MMTS and in close proximity of Hafeezpet, Gachibowli, Kothaguda, Kondapur, JNTU, Kukatpally, Outer Ring Road with excellent connectivity to Financial District, International Schools, Five Star Hotels, Convention Centres, Shopping Malls, Entertainment centres and Airport. Fortune Heights offers you finest quality of construction and best of amenities such as Club House, Air Conditioned Gym, Health & Fitness centre, Children Play Area, Swimming pool, Power Backup, Multi Level Car Parking, Automatic lifts and Round the clock security.

## HIGHLIGHTS & AMENITIES

- I Full Facility Club House
- I Swimming Pool
- I Gymnasium
- Power Backup Generator
- I Round the clock security
- | Multi Level Parking
- | Automatic Lifts
- I Children Play area
- I Excellent Elevation from all sides
- I Prime Location
- I Excellent Connectivity
- I Landscaped Garden
- I Vaastu Compliant