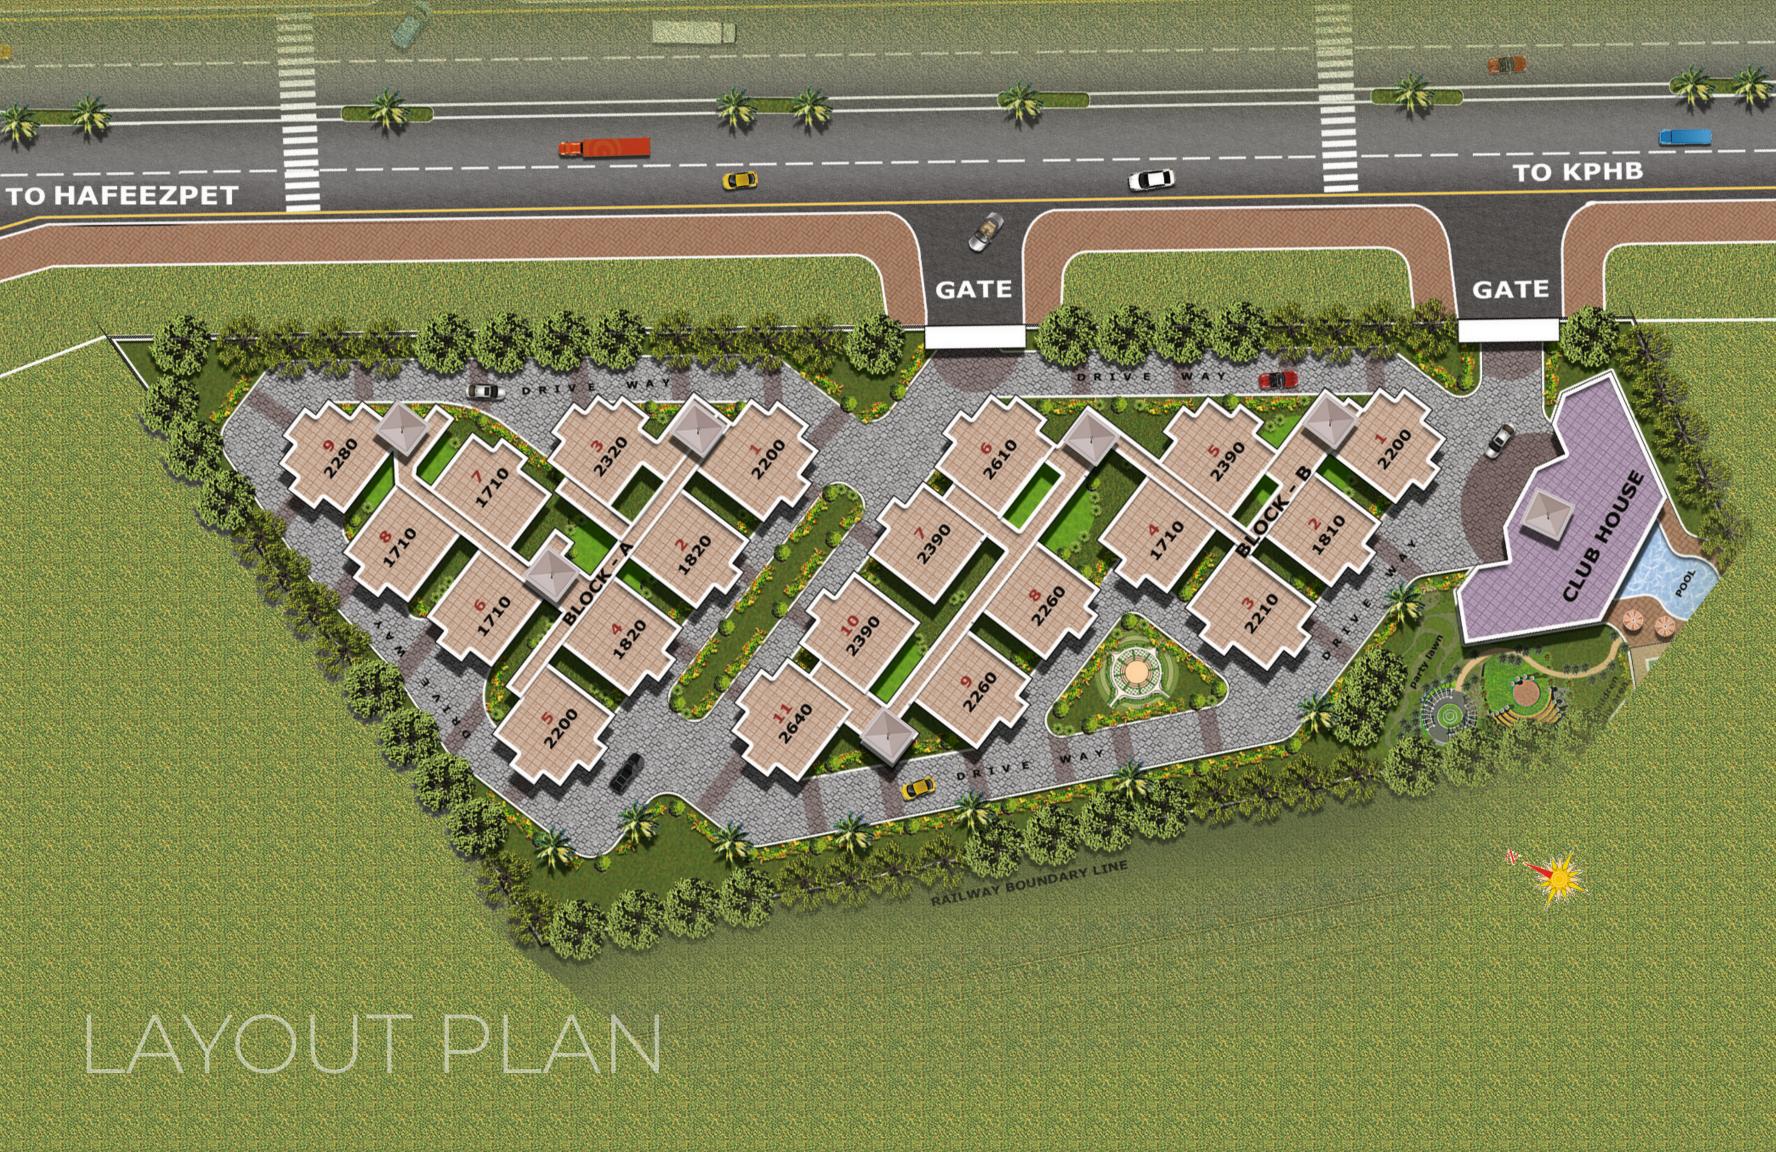

# FORTUNE HEIGHTS

HITECCITY

THE NEW LANDMARK OF MODERN HI-RISE APARTMENTS.

Welcome to Aditya's Fortune Heights. The most premium and luxury homes coming up in vicinity of HiTec City. Fortune Heights is strategically located near HiTec City MMTS and in close proximity of Hafeezpet, Gachibowli, Kothaguda, Kondapur, JNTU, Kukatpally, Outer Ring Road with excellent connectivity to Financial District, International Schools, Five Star Hotels, Convention Centres, Shopping Malls, Entertainment centres and Airport. Fortune Heights offers you finest quality of construction and best of amenities such as Club House, Air Conditioned Gym, Health & Fitness centre, Children Play Area, Swimming pool, Power Backup, Multi Level Car Parking, Automatic lifts and Round the clock security.

## HIGHLIGHTS & AMENITIES

- I Full Facility Club House
- I Swimming Pool
- I Gymnasium
- Power Backup Generator
- I Round the clock security
- | Multi Level Parking
- | Automatic Lifts
- I Children Play area
- I Excellent Elevation from all sides
- I Prime Location
- I Excellent Connectivity
- I Landscaped Garden
- I Vaastu Compliant